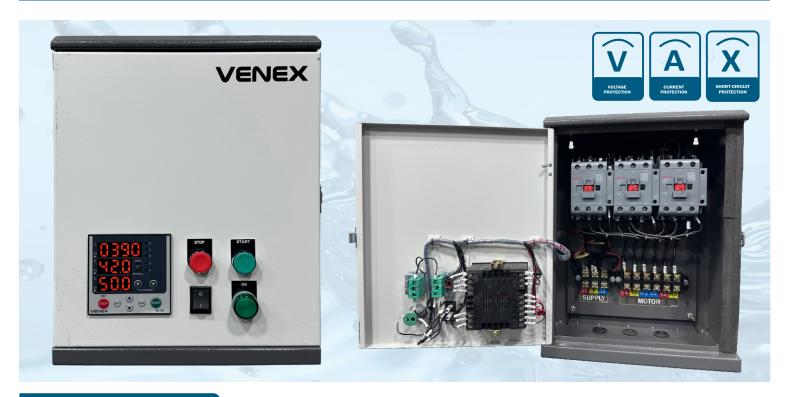

## **STAR - DELTA STARTER**

## **Ordering Information:**

| Model No. | Descriptions                                                  | Output type                                  |
|-----------|---------------------------------------------------------------|----------------------------------------------|
| SD 1209   | Double Display,<br>Suitable to 1 HP to<br>7.5 HP, Star Delta  | Star Delta<br>(12, 12, 09 AMP<br>Contractor) |
| SD 1812   | Double Display,<br>Suitable to 1 HP to<br>10.0 HP, Star Delta | Star Delta<br>(18, 18, 12 AMP<br>Contractor) |
| SD 2518   | Double Display,<br>Suitable to 1 HP to<br>15.0 HP, Star Delta | Star Delta<br>(25, 25, 18 AMP<br>Contractor) |
| SD 3225   | Double Display,<br>Suitable to 1 HP to<br>20.0 HP, Star Delta | Star Delta<br>(32, 32, 25 AMP<br>Contractor) |
| SD 5040   | Double Display,<br>Suitable to 1 HP to<br>30.0 HP, Star Delta | Star Delta<br>(50, 50, 40 AMP<br>Contractor) |
| SD 6550   | Double Display,<br>Suitable to 1 HP to<br>40.0 HP, Star Delta | Star Delta<br>(65, 65 ,50 AMP<br>Contractor) |
| SD 8065   | Double Display,<br>Suitable to 1 HP to<br>60.0 HP, Star Delta | Star Delta<br>(80, 80, 65 AMP<br>Contractor) |
| SD 9580   | Double Display,<br>Suitable to 1 HP to<br>70.0 HP, Star Delta | Star Delta<br>(95, 95,80 AMP<br>Contractor)  |

| Input type | R, Y, B,<br>Three Phase  |
|------------|--------------------------|
| Supply     | 450 VAC, 50 Hz<br>(±10%) |

- Exclusively Designed to Operate Three
   Phase Star Delta Submersible Motor and
   Pump at Domestic Industrial and
   Agricultural
- » Built in Auto Switch
- » Micro Controller Baser Advance Phase Lose, Phase Sequence Over Voltage, Under Voltage, Over Load, Dry Run and Current Unbalance Protection
- » Delay OFF, Cyclic Timer
- » Fault Indication ON Display
- » It Protects Against Voltage Fluctuation
  Which Again Can Cause Damage to the
  Motor Or Pump
- » Auto and Manual Mode