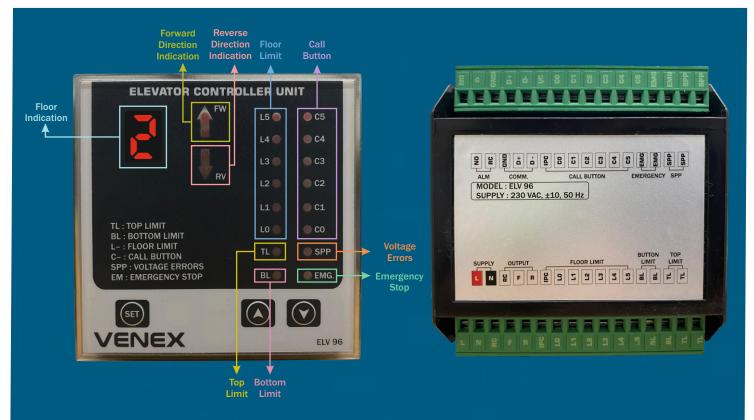

## ELV 96 FOR ELEVATOR INTEGRATED CONTROLLER FOR GOODS ELEVATOR (G+5)

## ELV 96 for Elevator Integrated Controller for Goods Elevator (G+5).

The original imported microcomputer single chip technology which guarantees powerful functions and has the advantage as easy and convenient installation and operation, thus realizing fully intelligent and unmanned operation. It is a device designed to control and protects the operation of various Goods Elevator, Double safety design, intelligent fault handling, more protection, worry-free use

| Model | ELV 96 |
|-------|--------|
| Frame | 96X96  |
| Panel | 92X92  |

INPUT DI Input 5 Input For Limit Switch, 5 Input For Call Switch, Emergence Stop, SPP Input, Bottom Limit, Top Limit

OUTPUT Relay 1C0 + 1C0 + 1C0 Followed by Forward, Revers & Alarm (7 Amp., 230 VAC (No - C - NC))

**SPECIFICATIONS** 

AUX. 230v AC, 50Hz, ±10%

Operating Temperature 0°C - 55°C

Relative Humidity Upto 95% RH Non Condensing

Enclosure Material ABS Plastic