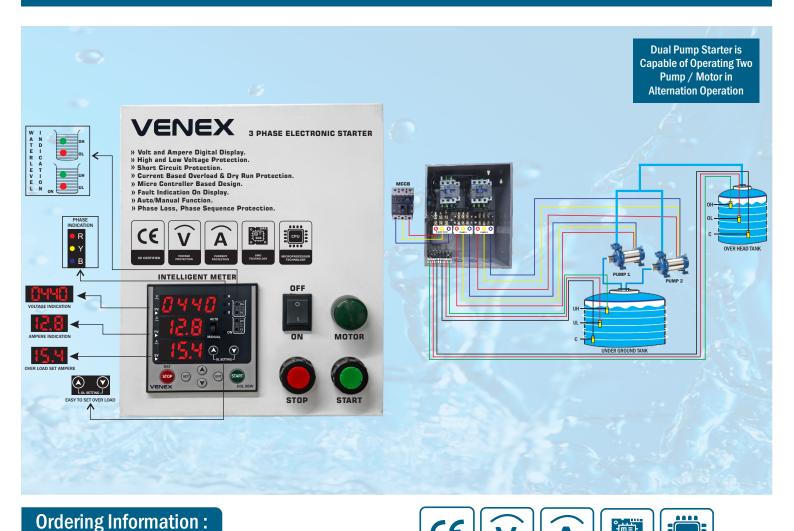

**TWO PUMP DOL STARTER** 

» It Protect the Motor / Pump From Burning Due to Over Usage

» Monitors the Level of Water and Automatically Switches the Motor ON / OFF as Required

0

» Cascading Motor / Pump - 1 & Pump - 2

For more information, please contact your local VENEX Representative, Or write to admin@vbtron.com @www.vbtronautomation.com