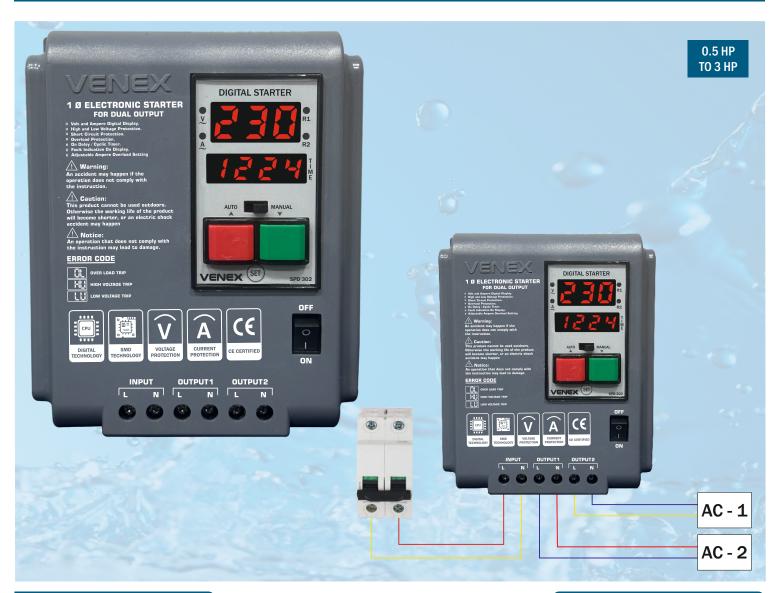

## **SINGLE PHASE STARTER + TIMER**

## **Ordering Information:**

| Model No. | SPD 302    | SPD 402    |
|-----------|------------|------------|
| Supply    | 230 VAC,   | 230 VAC,   |
| Voltage   | 50 Hz      | 50 Hz      |
| Load      | 15A (UP    | 30A (UP    |
| Capacity  | TO 2 TONE) | TO 3 TONE) |

**PROTECTION** 

**Over Load** 

**Under Current** 

**High & Low Voltage** 

## **FEATURES**

2 Output Individual Output

Auto/Manual Mode

START & STOP Button

Voltage & Ampere
Display Indication

On Time, Off Time, Hold Time Settable (99.59) Hours, Minute

- » SPD 302 / SPD 402 is a Microcontroller Based Controller that Controls Operation A/C & Protects it From Electrical Hazards
- » The Compressor Cause Problems Due to Unhealthy Conditions Such as Over Voltage, Under Voltage & Over Load.
- » Frequent Start / Stop Without Prior Time Delay For Pressure Equalization.
- » Easy to Set ON Time, Hold & Off Time.