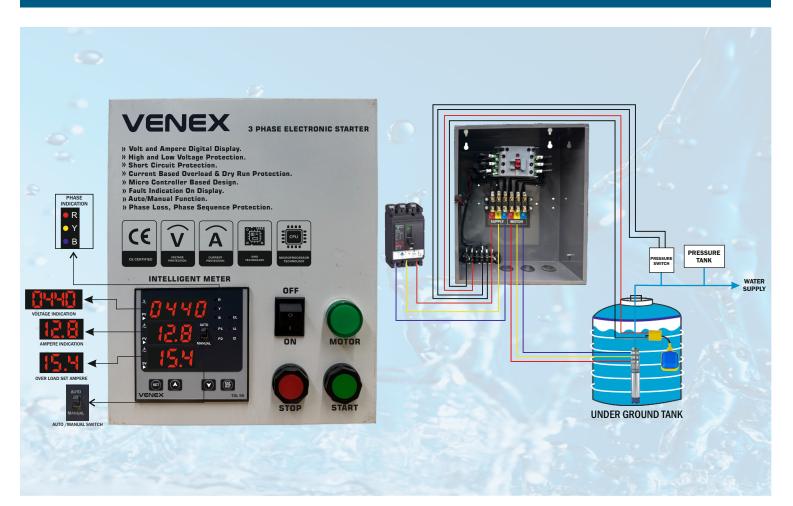

| Ordering Information : |               |                                                                                  |
|------------------------|---------------|----------------------------------------------------------------------------------|
| Model No.              | Load Capacity | CE CERTIFIED VOLTAGE PROTECTION CURRENT SMD TECHNOLOGY MICROPROCESSOR TECHNOLOGY |
| TDL 18                 | 5 HP          | PROTECTION FEATURES                                                              |
| TDL 25                 | 7.5 HP        | » Over Load (Over Current)<br>» SPP                                              |
| TDL 32                 | 10 HP         | » Dry Run (Under Current)<br>» Phase Lose & Phase Sequence                       |
| TDL 40                 | 15 HP         | » High & Low Voltage<br>» Short Circuit                                          |

- » Automatically Shuts Off & Start The Motor When the Tank Full & Empty
- » Save Electricity & Water
- » Tank Level LED. Indication

0