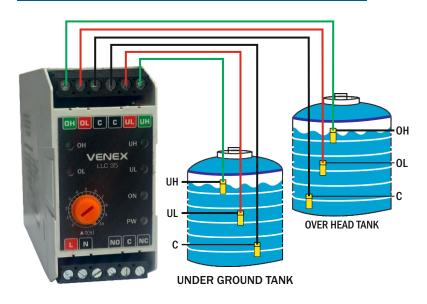

## **Mechanical Dimensions**

**APPLICATIONS** 

Perfect For Drain & Fill Control

Water Distribution Pump Stations

Submersible Pump Panels

Soda Machines

**Textile Industry Setups** 

**Boiler Panels** 

High & Low-Level Indication LED for Lower & Upper Tank Pump Protection from Dry run & Overflow condition

| SPECIFICATION |                              |
|---------------|------------------------------|
| Supply        | 230 VAC, 50 Hz               |
| Output        | 1 Relay 1 C/O, 5A,           |
| Input         | SS Type / Float Sensor       |
| Delay Time    | 0-10 Sec.                    |
| Size          | 75 X 35 X 105 mm (H X W X D) |