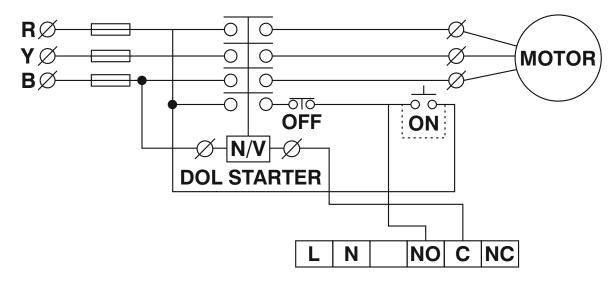

## **Mechanical Dimensions**

**APPLICATIONS** 

Perfect For Drain & Fill Control

Water Distribution Pump Stations

Submersible Pump Panels

Soda Machines

**Textile Industry Setups** 

**Boiler Panels** 