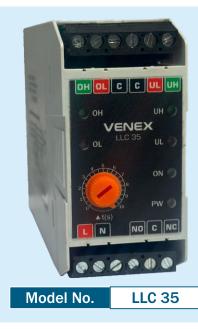

## **Mechanical Dimensions**

**APPLICATIONS** 

Perfect For Drain & Fill Control

Water Distribution Pump Stations

Submersible Pump Panels

Soda Machines

**Textile Industry Setups** 

**Boiler Panels** 

High & Low-Level Indication LED for Lower & Upper Tank Pump Protection from Dry run & Overflow condition

| SPECIFICATION |                              |
|---------------|------------------------------|
| Supply        | 230 VAC, 50 Hz               |
| Output        | 1 Relay 1 C/O, 5A,           |
| Input         | SS Type / Float Sensor       |
| Delay Time    | 0-10 Sec.                    |
| Size          | 75 X 35 X 105 mm (H X W X D) |