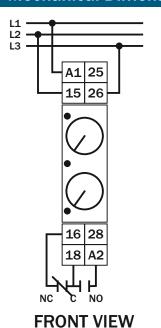

| LED Indication |         |         |         |  |
|----------------|---------|---------|---------|--|
| CONDITION      | M LED   | OV LED  | UV LED  |  |
| HEALTHY        | ON •    | OFF O   | OFF O   |  |
| SEQUENCE       | BLINK 業 | BLINK 業 | BLINK 業 |  |
| ov             | OFF O   | BLINK 業 | OFF O   |  |
| UV             | OFF O   | OFF O   | BLINK 業 |  |
| VOLT UNB       | OFF O   | BLINK 桊 | BLINK 桊 |  |
| PHASE LOSS     | BLINK 桊 | OFF O   | OFF O   |  |