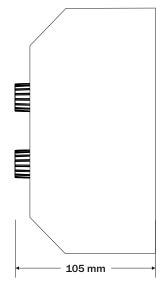

520V AC,3Ø3W |  |
| Burden         | 7VA @ 415V AC Max   |  |
|                |                     |  |

CLIDDLY VOLTAGE

| ENVIRONMENTAL         |                       |  |  |
|-----------------------|-----------------------|--|--|
| Operating Temperature | 0 to 55°C             |  |  |
| Storage Temperature   | 0 to 70°C             |  |  |
| Himidity              | 95% RH Non-Condensing |  |  |

| TRIPPING PARAMETER |                  |  |
|--------------------|------------------|--|
| Rated Voltage      | 415V AC (L-L)    |  |
| Under Voltage      | 315 to 405 (L-L) |  |
| Over Voltage       | 425 to 515 (L-L) |  |
| Phase Sequence     | 500ms            |  |
| Phase Loss         | 500ms            |  |
| Phase Asymmetry    | 40V Fix          |  |

## **Mechanical Dimensions**















**RIGHT SIDE VIEW**