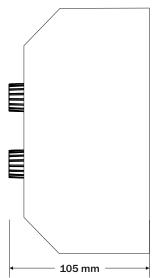

0V AC,3Ø3W |  |
| Burden         | 7VA @ 415V AC Max   |  |
|                |                     |  |

CLIDDLY VOLTAGE

| ENVIRONMENTAL         |                       |  |  |
|-----------------------|-----------------------|--|--|
| Operating Temperature | 0 to 55°C             |  |  |
| Storage Temperature   | 0 to 70°C             |  |  |
| Himidity              | 95% RH Non-Condensing |  |  |

| TRIPPING PARAMETER |                  |  |
|--------------------|------------------|--|
| Rated Voltage      | 415V AC (L-L)    |  |
| Under Voltage      | 315 to 405 (L-L) |  |
| Over Voltage       | 425 to 515 (L-L) |  |
| Phase Sequence     | 500ms            |  |
| Phase Loss         | 500ms            |  |
| Phase Asymmetry    | 40V Fix          |  |

## **Mechanical Dimensions**















**RIGHT SIDE VIEW**