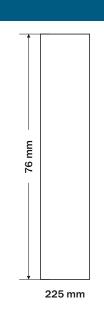

o 520V AC,3Ø3W |  |
| Burden         | 7VA @ 415V AC Max   |  |
|                |                     |  |

CLIDDLY VOLTAGE

| ENVIRONMENTAL         |                       |  |  |
|-----------------------|-----------------------|--|--|
| Operating Temperature | 0 to 55°C             |  |  |
| Storage Temperature   | 0 to 70°C             |  |  |
| Himidity              | 95% RH Non-Condensing |  |  |

| TRIPPING PARAMETER |                  |  |
|--------------------|------------------|--|
| Rated Voltage      | 415V AC (L-L)    |  |
| Under Voltage      | 315 to 405 (L-L) |  |
| Over Voltage       | 425 to 515 (L-L) |  |
| Phase Sequence     | 500ms            |  |
| Phase Loss         | 500ms            |  |
| Phase Asymmetry    | 40V Fix          |  |

## **Mechanical Dimensions**















**RIGHT SIDE VIEW**