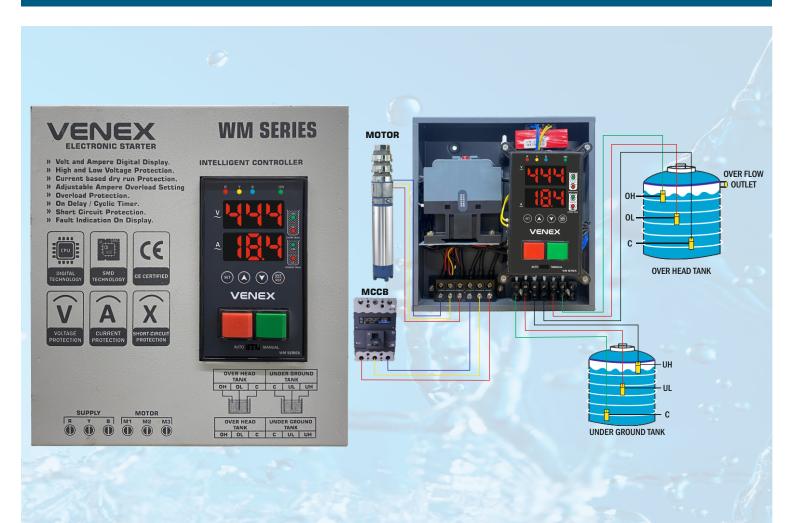

## WM SERIES DOL STARTER WITH WATER LEVEL CONTROLER

| Ordering Information : |                   | $\mathbf{C} \mathbf{E} \mathbf{v}$                                                     | Â                     |                                                   | CPU            |
|------------------------|-------------------|----------------------------------------------------------------------------------------|-----------------------|---------------------------------------------------|----------------|
| Model No.              | Load Capacity(HP) | CE CERTIFIED VOLTAGE<br>PROTECTION                                                     | CURRENT<br>PROTECTION | SMD                                               | MICROPROCESSOR |
| WM - 18                | 5 HP              | PROTECTION<br>Over Load & Dry Run<br>High & Low Voltage<br>Phase Lose & Phase Sequense |                       | FEATURES Delay OFF & Cyclic Timer Ory Reset Timer |                |
| WM - 25                | 7.5 HP            |                                                                                        |                       |                                                   |                |
| WM - 32                | 10 HP             |                                                                                        |                       | Auto / Manual Mode                                |                |

- » Advance Micro Controller Based Technology
- » Dual Tank Water Level Controller
- » Tank Level LED Indication
- » Error Fault Display Indication