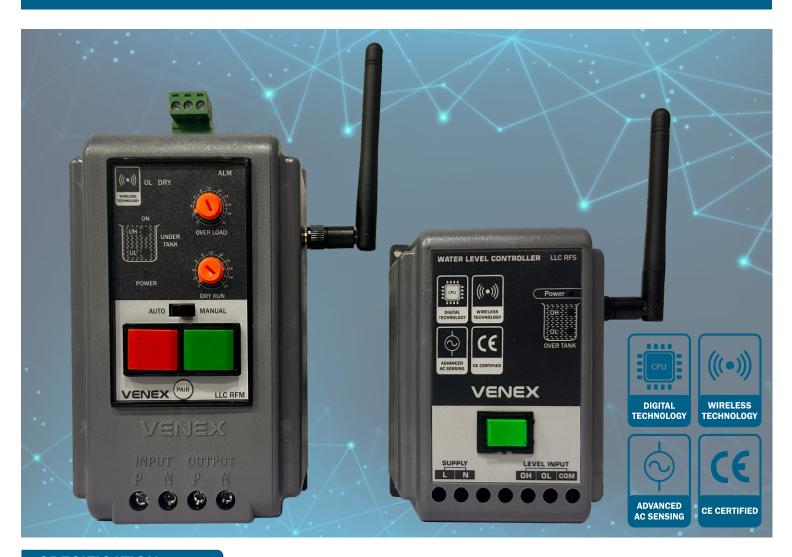

## **WIRELESS WATER LEVEL CONTROLLER**

## **SPECIFICATION:**

Model No. **LLC RFM LLC RFS Input Supply** 230 VAC, ±10%, 50 Hz Output 230 VAC, 30A Relay (Suitable UP to 2.0 HP Motor) With Obstacle Range 15 MTR, Vertical **Without Obstacle Range** 50 MTR, Vertical **Enclosure Material Industrial Grade Natural ABS Over Load** 0.5 To 20 AMP. Settable 0.5 To 19 AMP. Settable **Dry Run** 

## **FEATURES**

- » Micro Controller Based Intelligent Design
- » Universal Sensor Support (Float Switch, Carbon & S.S.)
- » Over Head & Under Ground Tank Support
- » Wall Mounting
- » Easy to Install
- » Heavy ABS Plastic Material
- » Auto Off Ghent Tank is Full (OR Sump Empty)
- » Auto Manual Mode
- » Tank Level Indication LED